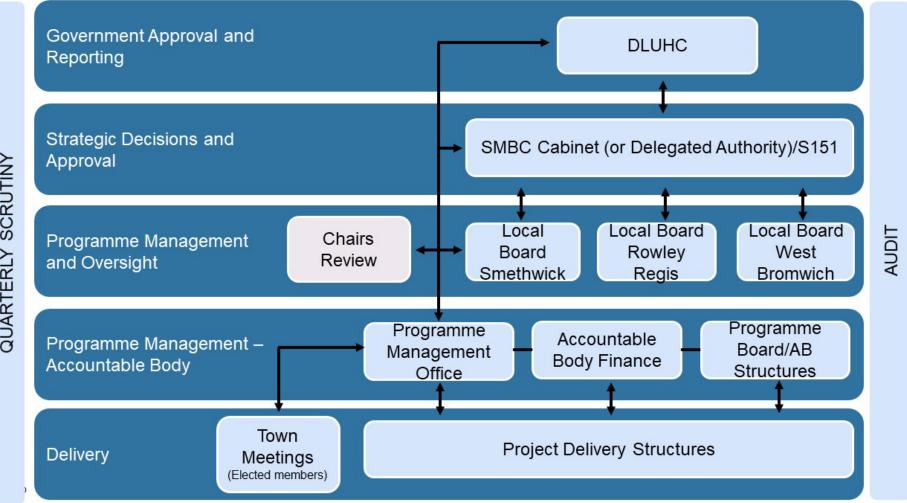

on and Growth             | Tony McGovern                          |
| Regeneration Manager                          | Jenna Langford                         |
| Managing Director Commissioner                | Kim Bromley-Derry                      |
| SMBC Monitoring Officer                       | Surjit Tour                            |
| Employment and Skills                         | Kelly Thomas                           |
| Regeneration Lead                             | Alan Reynolds                          |
| Service Manager for Culture and Tourism       | Jane Lillystone                        |
| Interim Service Manager for Assets and Land   | Chris Hilton                           |
| Programme Support/ Note Taker                 | Jenny Bakewell                         |





QUARTERLY SCRUTINY

<END>